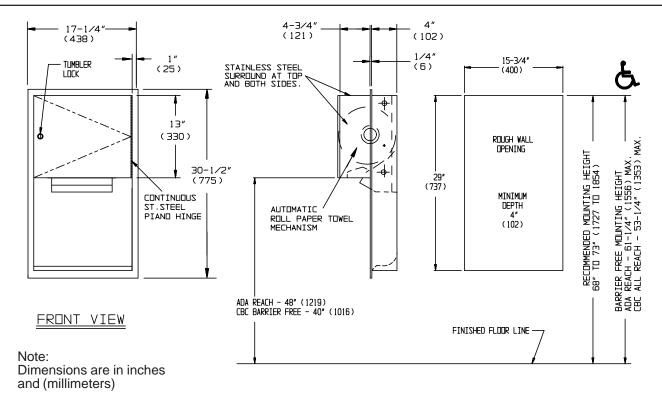

# **SPECIFICATION**

Recessed Automatic Roll Paper Towel Dispenser shall hold and dispense one 8" diameter ( $\emptyset$ 203) x 8" (203) wide standard towel roll up to 800 ft. (244m) long and one 8" wide (203) stub roll up to 4" diameter ( $\emptyset$ 102). Dispenser shall be powered by four (4) D-size batteries (not supplied) and shall operate automatically to activate towel dispensing when hands are placed in sensor zone. Unit shall dispense a 12" (305) length of towel during each activation and shall have an internal tear-off bar for towel pull out. Cabinet and frame shall be fabricated of 22 gauge type 304 stainless steel alloy 18-8, and towel dispenser door shall be 18 gauge same grade. All exposed surfaces shall have N $^{\circ}$ 4 satin finish protected by PVC plastic film easily removed after installation. Door shall be attached to cabinet at side with a full-length 3/16" diameter ( $\emptyset$ 4.8) stainless steel multi-staked piano hinge and shall be held closed with a tumbler lock keyed alike to other ASI washroom equipment. Face trim shall be 1" (25.4) wide formed from one piece with no miters, welding or open seams and have 1/4" (6.4) square return to wall. Structural assembly of all components shall be of welded construction. Cabinet shall have no exposed fastening devices or spot-welded seams.

### INSTALLATION

Install unit in wall recess using  $N^0$  10 self-tapping screws (by others) through concealed mounting holes provided. For compliance with ADA Accessibility Guidelines, install unit so that towel dispenser slot is 48" (1219) maximum above finished floor (MAX AFF). To comply with CBC mounting height, towel dispenser slot should be 40" (1016) MAX AFF. Note that top of Rough Wall Opening (RWO) is 3/4" (19) below top of unit.

RWO required is 15-3/4" W x 29" H x 4" D minimum (400 x 737 x 102)