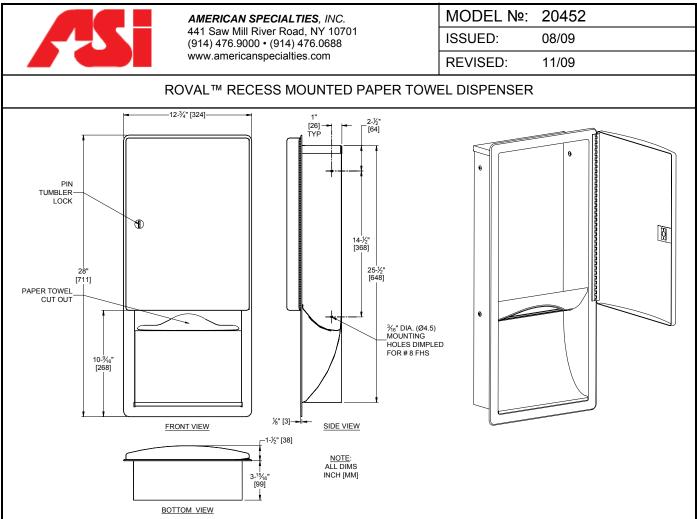

### **SPECIFICATION**

Roval<sup>TM</sup> Collection Recess Mounted Paper Towel Dispenser shall hold and dispense 800 standard multi-fold or 600 standard C-fold paper towels. Cabinet full door shall be drawn seamless and shall have bowed front face and gently radiused edges to provide added strength and complimentary appearance for modern washroom aesthetics. Door shall be 18 gauge type 304 stainless steel alloy 18-8. Towel dispenser, frame and cabinet shall be 22 gauge type 304 stainless steel alloy 18-8. All exposed surfaces shall have a satin finish and shall be protected during shipment with PVC film easily removable after installation. Towel dispensing slot shall have a fully hemmed-in rolled edge for snag-free dispensing and user safety. Dispenser door shall be attached to cabinet at side with a full-length 9/64" diameter ( $\emptyset$ 3.5) heavy-duty stainless steel multi-staked piano hinge and shall be held closed with a flush rimless tumbler lock keyed alike to other ASI washroom equipment. Face trim shall be 1-1/16" (27) wide formed from one piece with no miters, welding or open seams and have 1/8'' (3) radiused return to wall. Structural assembly of body and door components shall be of welded construction.

# Roval<sup>™</sup> Collection Recess Mounted Paper Towel Dispenser shall be Model Nº 20452 of American Specialties, Inc., 441 Saw Mill River Road, Yonkers, New York 10701-4913

#### **INSTALLATION**

Recess mount unit in wall using four (4)  $N_{2}$  8 self-tapping flat head screws (by others) through concealed mounting holes provided. For compliance with ADA Accessibility Guidelines, install unit so that towel dispenser slot is 48" (1219) maximum above finished floor (AFF) if clear floor reach access is provided.

## Rough Wall Opening (RWO) required is 11-1/4" W x 26-7/16" H x 3-15/16" D (286 x 672x 100)