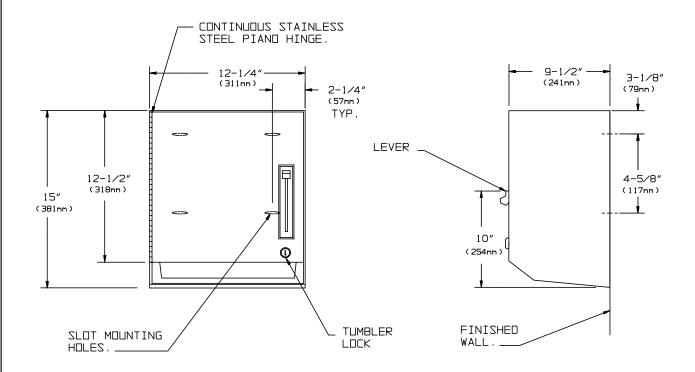

# **SPECIFICATION**

Surface Mounted Roll Paper Towel Dispenser shall hold and dispense one 8" or 9" (203mm or 229mm) wide up to 800 ft (244m) long standard towel roll and one stub roll up to 4" (102mm) dia. Automatic transfer mechanism shall dispense towels from stub roll before starting new roll. Lever shall operate unit and shall adjust to dispense 2-1/2", 4", or 5" (64mm, 102mm, and 127mm) preset length of towel. Unit frame and cabinet shall be fabricated of alloy 18-8 stainless steel, type 304, 22 gauge. Door shall be fabricated of 18 gauge. Towel dispensing slot shall be smooth and burr-free for snag-free dispensing and user safety. Roll paper towel mechanism shall be enamel painted steel. Door shall be attached to cabinet at side with a full length 3/16" (5mm) dia. multi-staked stainless steel piano hinge and shall be held closed with a tumbler lock keyed alike to other ASI washroom equipment. Structural assembly of all components shall be of welded construction. All exposed surfaces shall be Nº 4 satin finish and shall be protected during shipment with a PVC film easily removable after installation.

#### INSTALLATION

Unit is surface mounted to wall using  $N^{\circ}$  10 self tapping screws (by others) through concealed mounting holes provided. For compliance with ADA Accessibility Guidelines, unit should be installed so that towel dispenser lever is 54" (1372mm) maximum above finished floor (AFF) if clear floor side reach access is provided or 48" (1219mm) maximum AFF if clear floor forward reach access only is provided.

## **OPERATION**

Towels are fed by lever action until supply is depleted. Towel feed length is adjustable for economy by pin (supplied) limiting of lever stroke length. Unit may be reloaded with a full roll to automatically start when finished with an existing partial roll. Locking door prevents unauthorized access or removal.