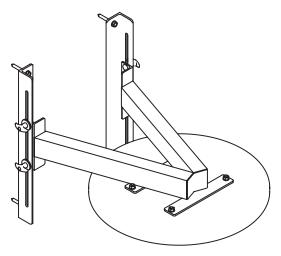

#### NOTE: Wrench tighten bolts and nylon lock nuts.

Attach Mounting Brackets (#2) to Main Frame (#1) using:

• four M10\*30 Carriage Bolts (#12)

- four Φ11\*Φ38\*3 Plastic Washers (#20)
- four Φ11\*Φ38\*2 Big Washers (#11)
- four Knob Nuts (#15)

Attach Speed Bag Platform (#3) to Main Frame (#1) using:

- four M10\*45 Socket Head Cap Screws (#21)
- four Φ11\*Φ20\*1.5 Flat Washers (#9)

• four Nylon Lock Nuts M10 (#10)

Attach the Boxing Frame to the Wood Wall using:

• four ST9.5\*75 Hex Screws (#13)

• four Φ11\*Φ20\*1.5 Flat Washers (#9)