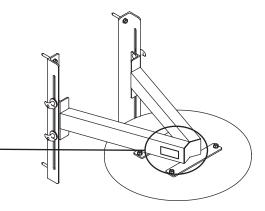

#### NOTE: Wrench tighten bolts and nylon lock nuts.

Attach Mounting Brackets (#2) to Main Frame (#1) using:

• four M10\*30 Carriage Bolts (#12)

- four Φ11\*Φ38\*3 Plastic Washers (#20)
- four Φ11\*Φ38\*2 Big Washers (#11)
- four Knob Nuts (#15)

Attach Speed Bag Platform (#3) to Main Frame (#1) using:

- four M10\*45 Socket Head Cap Screws (#21)
- four Φ11\*Φ20\*1.5 Flat Washers (#9)

• four Nylon Lock Nuts M10 (#10)

Attach the Boxing Frame to the Wood Wall using:

• four ST9.5\*75 Hex Screws (#13)

• four Φ11\*Φ20\*1.5 Flat Washers (#9)