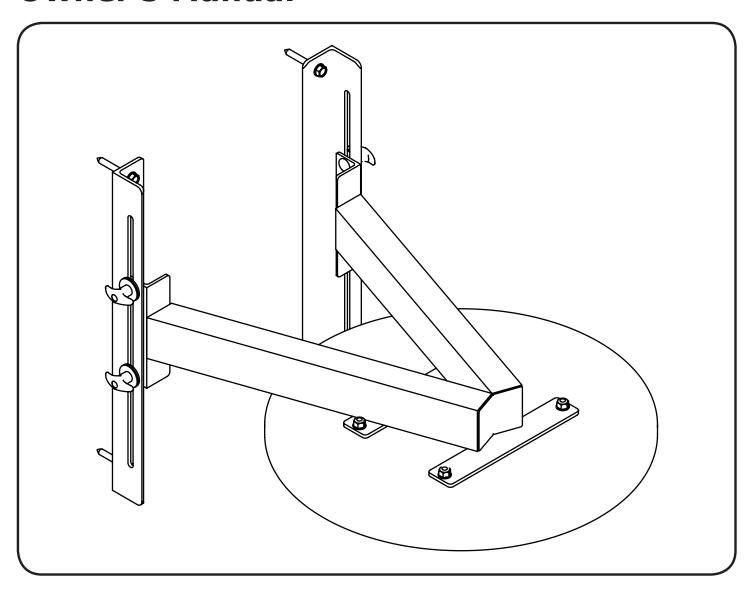

#### NOTE: Wrench tighten bolts and nylon lock nuts.

Attach Mounting Brackets (#2) to Main Frame (#1) using:

• four M10\*30 Carriage Bolts (#12)

- four Φ11\*Φ38\*3 Plastic Washers (#20)
- four Φ11\*Φ38\*2 Big Washers (#11)
- four Knob Nuts (#15)

Attach Speed Bag Platform (#3) to Main Frame (#1) using:

- four M10\*45 Socket Head Cap Screws (#21)
- four Φ11\*Φ20\*1.5 Flat Washers (#9)

• four Nylon Lock Nuts M10 (#10)

Attach the Boxing Frame to the Wood Wall using:

• four ST9.5\*75 Hex Screws (#13)

• four Φ11\*Φ20\*1.5 Flat Washers (#9)