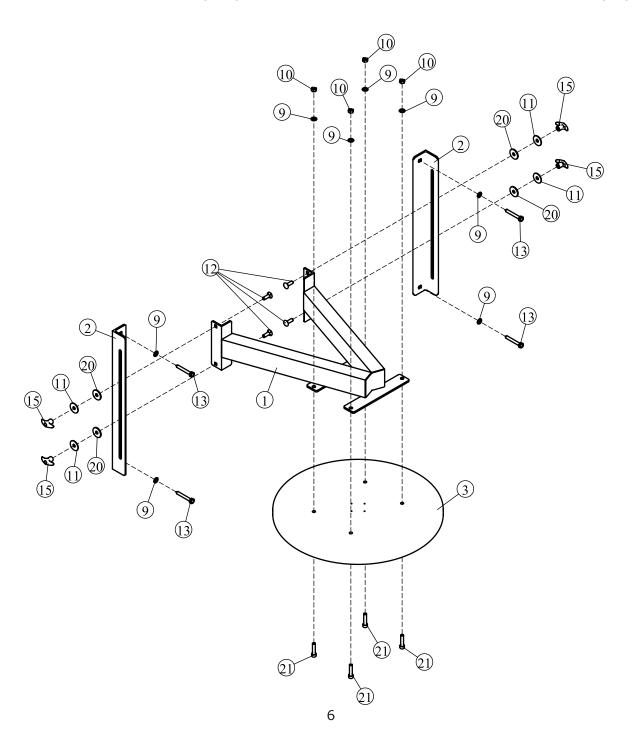

#### NOTE: Wrench tighten bolts and nylon lock nuts.

Attach Mounting Brackets (#2) to Main Frame (#1) using:

• four M10\*30 Carriage Bolts (#12)

- four Φ11\*Φ38\*3 Plastic Washers (#20)
- four Φ11\*Φ38\*2 Big Washers (#11)
- four Knob Nuts (#15)

Attach Speed Bag Platform (#3) to Main Frame (#1) using:

- four M10\*45 Socket Head Cap Screws (#21)
- four Φ11\*Φ20\*1.5 Flat Washers (#9)

• four Nylon Lock Nuts M10 (#10)

Attach the Boxing Frame to the Wood Wall using:

• four ST9.5\*75 Hex Screws (#13)

• four Φ11\*Φ20\*1.5 Flat Washers (#9)

#### XM-2811 Parts List

| Ref # | Part # | Description                  | Qty |
|-------|--------|------------------------------|-----|
| 1     | P00830 | Main Frame                   | 1   |
| 2     | P00831 | Mounting Bracket             | 2   |
| 3     | P00832 | Speed Bag Platform           | 1   |
| 4     | P00833 | Flange                       | 1   |
| 5     | P00834 | Connect Plate                | 1   |
| 6     | P00835 | Clamp                        | 1   |
| 7     | P00836 | Connector                    | 1   |
| 8     | P00837 | Pin                          | 1   |
| 9     | P00031 | Flat Washer Φ11*Φ20*1.5      | 8   |
| 10    | P00561 | Nylon Lock Nut M10           | 4   |
| 11    | P00685 | Big Washer, Φ11*Φ38*2        | 4   |
| 12    | P00838 | Carriage Bolt M10*30         | 4   |
| 13    | P00839 | Hex Screw ST9.5*75           | 4   |
| 14    | P00840 | Philips Screw ST4.8*35       | 4   |
| 15    | P00841 | Knob Nut                     | 4   |
| 16    | P00842 | Chain                        | 1   |
| 17    | P00843 | Retaining Snap Ring          | 1   |
| 18    | P00564 | Nylon Lock Nut M8            | 1   |
| 19    | P00844 | Bearing                      | 1   |
| 20    | P00845 | Plastic Washer               | 4   |
| 21    | P00846 | Socket Head Cap Screw M10*45 | 4   |
| 22    | P00847 | Plastic Cap                  | 4   |
| 23    | P00848 | Hex Key S8                   | 1   |
| 24    | P00022 | Wrench 17-19                 | 1   |
| 25    | H00045 | Bolt Pack                    | 1   |
| 26    | M00045 | Owner's Manual               | 1   |