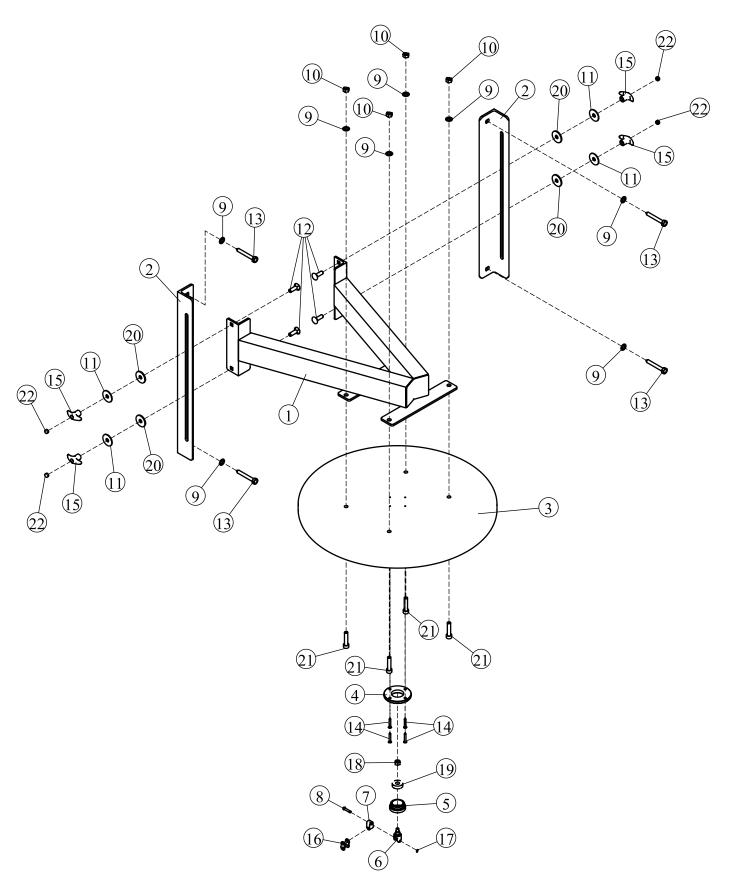

#### NOTE: Wrench tighten bolts and nylon lock nuts.

Attach Mounting Brackets (#2) to Main Frame (#1) using:

• four M10\*30 Carriage Bolts (#12)

- four Φ11\*Φ38\*3 Plastic Washers (#20)
- four Φ11\*Φ38\*2 Big Washers (#11)
- four Knob Nuts (#15)

Attach Speed Bag Platform (#3) to Main Frame (#1) using:

- four M10\*45 Socket Head Cap Screws (#21)
- four Φ11\*Φ20\*1.5 Flat Washers (#9)

• four Nylon Lock Nuts M10 (#10)

Attach the Boxing Frame to the Wood Wall using:

• four ST9.5\*75 Hex Screws (#13)

• four Φ11\*Φ20\*1.5 Flat Washers (#9)

#### XM-2811 Parts List

| Ref # | Part # | Description                  | Qty |
|-------|--------|------------------------------|-----|
| 1     | P00830 | Main Frame                   | 1   |
| 2     | P00831 | Mounting Bracket             | 2   |
| 3     | P00832 | Speed Bag Platform           | 1   |
| 4     | P00833 | Flange                       | 1   |
| 5     | P00834 | Connect Plate                | 1   |
| 6     | P00835 | Clamp                        | 1   |
| 7     | P00836 | Connector                    | 1   |
| 8     | P00837 | Pin                          | 1   |
| 9     | P00031 | Flat Washer Φ11*Φ20*1.5      | 8   |
| 10    | P00561 | Nylon Lock Nut M10           | 4   |
| 11    | P00685 | Big Washer, Φ11*Φ38*2        | 4   |
| 12    | P00838 | Carriage Bolt M10*30         | 4   |
| 13    | P00839 | Hex Screw ST9.5*75           | 4   |
| 14    | P00840 | Philips Screw ST4.8*35       | 4   |
| 15    | P00841 | Knob Nut                     | 4   |
| 16    | P00842 | Chain                        | 1   |
| 17    | P00843 | Retaining Snap Ring          | 1   |
| 18    | P00564 | Nylon Lock Nut M8            | 1   |
| 19    | P00844 | Bearing                      | 1   |
| 20    | P00845 | Plastic Washer               | 4   |
| 21    | P00846 | Socket Head Cap Screw M10*45 | 4   |
| 22    | P00847 | Plastic Cap                  | 4   |
| 23    | P00848 | Hex Key S8                   | 1   |
| 24    | P00022 | Wrench 17-19                 | 1   |
| 25    | H00045 | Bolt Pack                    | 1   |
| 26    | M00045 | Owner's Manual               | 1   |