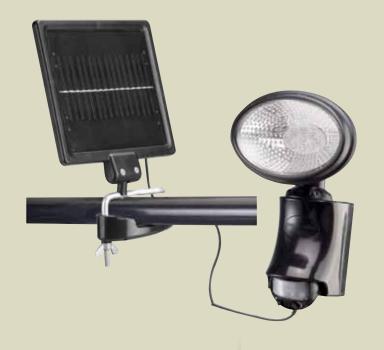

## Solar Motion Sensor Security Light

Protect buildings, homes and cottages with a motion sensor security light. Potential intruders are discouraged by a brilliant white light that is triggered by an infrared motion detector. Our unique solar design eliminates electric sockets and wiring. To install simply attach to the wall with our mounting hardware provided.

- High Performance solar motion sensor security light
- Perfect for garage, warehouse, shed or parking area lighting
- Duration and sensor level adjustable / on -off switch
- 9 High output LED's for brilliant white light
- Adjustable detection range / wall mount bracket
- Passive infrared motion detector
- 4 long life AA Ni-Cad rechargeable batteries included