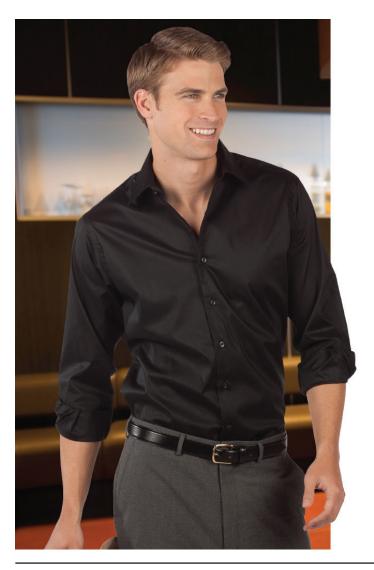

## Spread Collar Dress Shirt Men's #1033

Impeccable styling this shirt has a tailored fit and added stretch for all day comfort. Perfect for the office or weekend wear. Embroiders well. Ladies companion is #5033, 5034, 5045, 5046.

- 66% Cotton/30% Polyester/4% Spandex, 3.3oz.wt.
- Tailored fit that is cut closer to the body
- Spread collar 2 3/4" collar points
- French placket and no pocket
- Fabric has comfort stretch
- Two button adjustable cuff
- Wrinkle resistant, machine washable
- Men's Size: S 3XL; S/31/33, M/31/33/35,
  L XL/33/35, 2XL 3XL/35; Tall L 6XL;
  L 6XL/37, 4XL 6XL/35