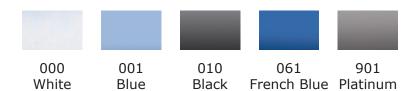

## **Colors**

| Men's Size Scale D                  |        |        |        |        |        |        |        |        |        |
|-------------------------------------|--------|--------|--------|--------|--------|--------|--------|--------|--------|
| Alpha Shirts                        |        |        |        |        |        |        |        |        |        |
| Size                                | S      | М      | L      | XL     | 2XL    | 3XL    | 4XL    | 5XL    | 6XL    |
| Neck Size                           | 14 14½ | 15 15½ | 16 16½ | 17 17½ | 18 18½ | 19 19½ | 20 20½ | 21 21½ | 22 22½ |
| Regular Sleeve Length               | 32     | 33     | 35     | 35     | 35     | 35     |        |        |        |
| Tall Sleeve Length                  |        |        | 37T    |
| T=Talls; Talls have 2" longer body. |        |        |        |        |        |        |        |        |        |