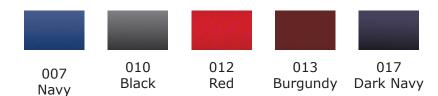

## **Colors**

| Men's Size Scale G           |    |    |    |    |    |    |    |    |    |    |    |    |
|------------------------------|----|----|----|----|----|----|----|----|----|----|----|----|
| Blazers and Coats            |    |    |    |    |    |    |    |    |    |    |    |    |
| Short   5'3"-5'7"            | 36 | 38 | 40 | 42 | 44 | 46 |    |    |    |    |    |    |
| Regular   5'7"-6'0"          | 36 | 38 | 40 | 42 | 44 | 46 | 48 | 50 | 52 | 54 | 56 | 58 |
| Long   6'0"-6'3"             |    | 38 | 40 | 42 | 44 | 46 | 48 | 50 | 52 | 54 | 56 | 58 |
| Extra Long   6'3" and taller |    |    | 40 | 42 | 44 | 46 | 48 |    |    |    |    |    |