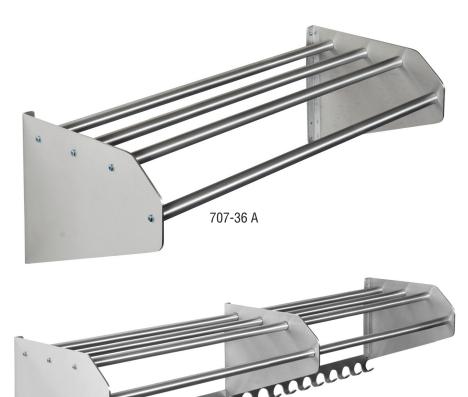

## ALUMINUM WALL MOUNTED RACKS

707-A, 707-AC

Professional strength coat and hat racks are wall mounted to save floor space and attractive enough to be used outside the closet walls.

707-72AC

## **Features and Benefits**

- Satin finish all aluminum construction is durable, light weight and corrosion resistant
- Top shelf allows for air flow to help prevent the formation of mites or molds frequently found in enclosed areas

- 60-72" models include additional center bracket for increased support
- Optional wall hook strip adds additional hanging space (add "C" to the end of part number)
- Easy to assemble and includes mounting hardware
- Available in 36", 48", 60", and 72" lengths