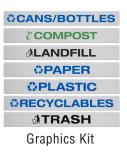

## Features and Benefits

- Indoor satin stainless steel receptacles with black anodized aluminum trim for trash & recycling
- Unique design features multiple 38° and 52° angles
- Locking side door access for easy serviceability
- Rigid plastic liners meet UL-94 Flammability Standard
- High end graphics kits feature satin aluminum plates with color silk screening to denote 7 waste streams
- ASH/TRASH version available