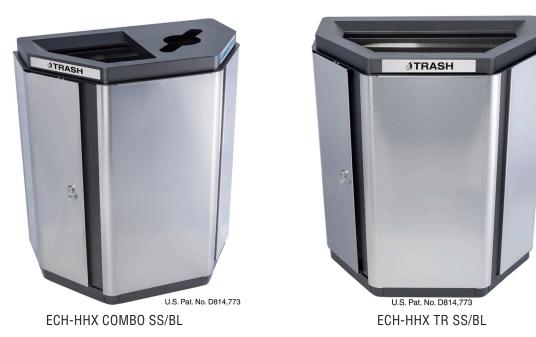

## ECHELON HALF HEX COLLECTION

This extension of the Echelon Collection features a unique, angular design to add visual interest to any space.

| ECH-HHX COMBO SS/BL |              |  |
|---------------------|--------------|--|
| 32                  | Gallons      |  |
| 31"                 | Length       |  |
| 18"                 | Width        |  |
| 34.25"              | Height       |  |
| 90                  | Weight (Ibs) |  |
| Ships on Pallet     |              |  |
|                     |              |  |

| ECH-HHX TR SS/BL |              |  |
|------------------|--------------|--|
| 32               | Gallons      |  |
| 31"              | Length       |  |
| 18"              | Width        |  |
| 34.25"           | Height       |  |
| 90               | Weight (Ibs) |  |
| Ships on Pallet  |              |  |