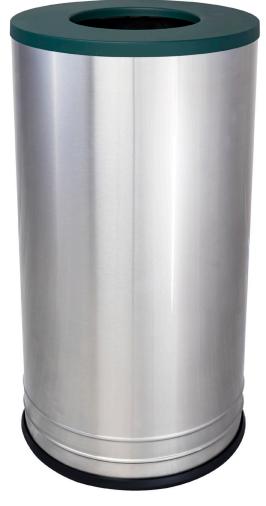

## INTERNATIONAL COLLECTION INT1528 T-8 SS

The International Collection brings a classic design and functional 18 gallon capacity to accommodate the needs of nearly any indoor setting. Available in 5 standard powder coated lid colors. Custom colors and graphics are available.

## Features and Benefits

- 18 gallon indoor Waste receptacle
- Satin stainless steel body with a flat lid with 8" opening and finger-print proof textured finish
- Stylish collection of color coordinated receptacles designed to complement any indoor area of your facility
- · Fire-safe bodies with solid double-beaded bottom and vinyl trim
- Includes a removable LLDPE plastic liner with lift openings. The liner base resin meets UL94 Flammability Standard

(BURX)

Texture

• Contains over 60% recycled material and 100% post-consumer recyclable

| 1528 T-8 SS              |              |
|--------------------------|--------------|
| 18                       | Gallons      |
| 15"                      | Dia          |
| 28"                      | Height       |
| 30                       | Weight (Ibs) |
| Carton - 18" x 18" x 33" |              |