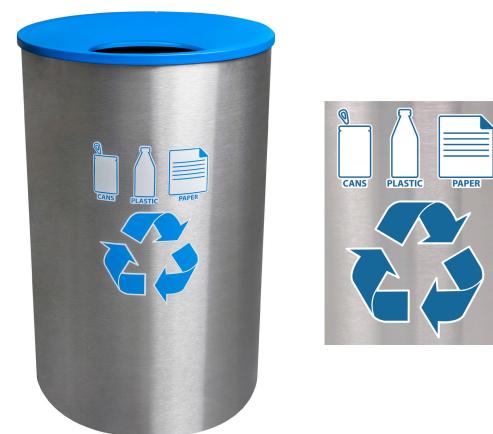

## CELEBRITY COLLECTION RC-2234F SS

This attractive brushed stainless steel, large capacity receptacle encourages recycling in high traffic areas with clear graphics and lid color.

## Features and Benefits

- 45 gallon indoor Recycling receptacle
- Features a brushed stainless steel body and a fingerprint proof Recycle Blue texture funnel top with 12" opening
- Includes an LLDPE plastic liner with lift holes. The liner base resin meets UL94 Flammability Standard
- Four heavy duty feet keep the bottom of this unit slightly off the ground
- Lid is secured to unit with plastic coated steel cable to prevent vandalism
- Decal kit for Cans, Plastic & Paper included
- Contains over 60% recycled material and 100% post-consumer recyclable

(RBLX) Recycle Blue Texture