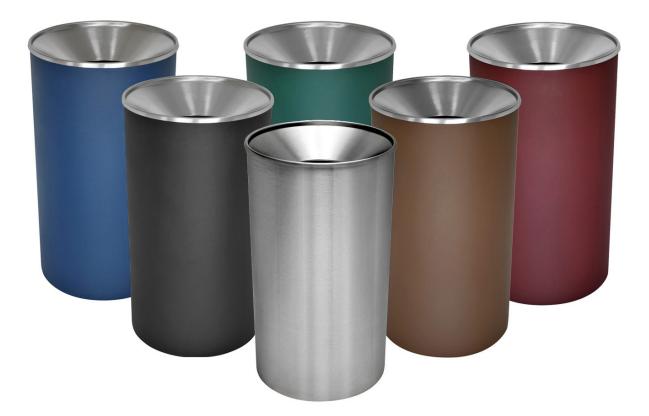

Attractive, brightly powder coated bodies and stainless steel funnel top provide a high end look to compliment any décor. Available in 5 powder coated finishes with a stainless steel option available, this receptacle will compliment any indoor space.

## **Features and Benefits**

- 33 gallon indoor Waste receptacle
- Includes a stainless steel funnel top with an 8" trash hole and available in multiple textured finishes as shown
- Includes an LLDPE plastic liner with lift holes. The liner base resin meets UL94 flammability standard
- Four heavy-duty feet keep the bottom of this unit slightly off the ground
- Contains over 30% recycled material, Stainless Steel over 60%, and 100% post-consumer recyclable