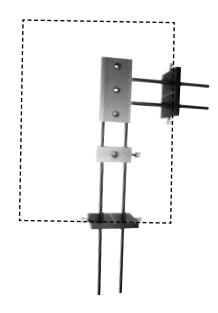

## **ALIGN-RITE TOOL**

The Professional's Choice!

**<u>Drill Guide</u>** Machined with precision for accurate alignment and centering of handles, and knobs perfectly the first time every time.

Align-Rite guarantees quality while saving you time and money. No woodworker can afford to be without Align-Rite. Guide line on fence assures fast and accurate centering. Centers handles and knobs on drawers up to 12" high. Adjusts easily from doors to drawers.

## Features:

- Made of anodized aluminum
- Replaceable hardened steel drill bushings
- Adjustable hole centers for handles
  Uses standard 3/16" drill bit