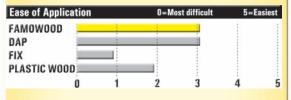

Laboratory studies show that Famowood Wood Filler out-performs its competition hands down. Tests show that Famowood applies with ease, has the fastest dry time, has the hardest finish by comparison and shows little to no shrinkage.