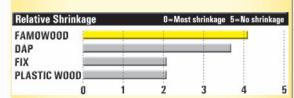

## Minimal shrinkage

Stronger than the wood it replaces with little to no shrinkage.

Water and weather resistant

Use on virtually any type of wood, inside or outside.

Laboratory studies show that Famowood Wood Filler out-performs its competition hands down. Tests show that Famowood applies with ease, has the fastest dry time, has the hardest finish by comparison and shows little to no shrinkage.