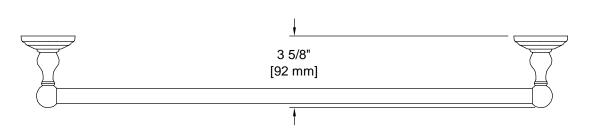

Overall Size: 32 3/4" W X 2 3/4" H X 3 5/8" D

Material: Zinc Posts, Stainless Steel Bar

Finish: US15 Satin Nickel

| Cross | D            | Λf | ^  | • | n   | •          |
|-------|--------------|----|----|---|-----|------------|
| C1055 | $\mathbf{r}$ | СI | ۲ı | u | IIL | <b>.</b> E |