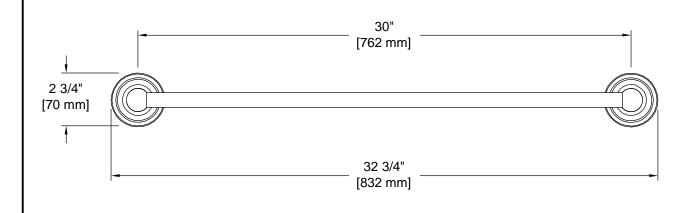

Overall Size: 32 3/4" W X 2 3/4" H X 3 5/8" D

Material: Zinc Posts, Stainless Steel Bar

Finish: US15 Satin Nickel

| Cross | D            | Λf | ^  | • | n   | •          |
|-------|--------------|----|----|---|-----|------------|
| C1055 | $\mathbf{r}$ | СI | ۲ı | u | IIL | <b>.</b> E |