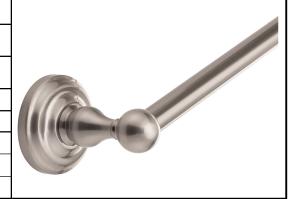

## PRODUCT DATA SHEET

Product Description: Towel bar set, 30", Savannah. Posts are fabricated from die cast zinc with a US15 satin nickel finish. Bar is fabricated from stainless steel with a US15 satin nickel finish. Ships with mounting hardware.

## Towel Bar Set, 30", Savannah

Part Number:

16180

| 08/16        | Rev. <b>02</b> |  |  |
|--------------|----------------|--|--|
| Sheet 1 of 1 |                |  |  |