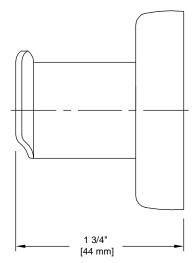

WITH MOUNTING HARDWARE 304 STAINLESS

**Overall Size:** 2 1/16" W X 2 1/16" H X 1 3/4" D

Material: 304 Grade Stainless Steel

Finish: US32D Brushed Stainless Steel