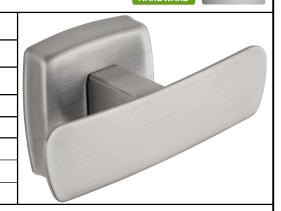

## **PRODUCT DATA SHEET**

**Product Description:** Double robe hook, 1 7/8" projection. Fabricated from 304 grade stainless steel with a US32D brushed stainless steel. Mounting hardware: Two 3/4" length screws included.

## **Cross Reference**

| 0.000.1000   |             |
|--------------|-------------|
| Manufacturer | Part Number |
|              |             |
|              |             |

Description:

Double Robe Hook,
Stainless Steel, 1 7/8"
Projection