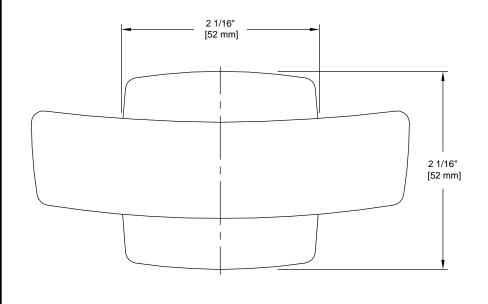

WITH MOUNTING HARDWARE 304 STAINLESS

**Overall Size:** 2 1/16" W X 2 1/16" H X 1 3/4" D

Material: 304 Grade Stainless Steel

Finish: US32D Brushed Stainless Steel