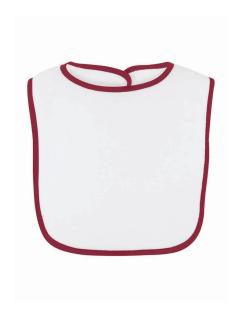

# **INFANT CONTRAST TRIM TERRY BIB**

# **STYLE 1003**

SIZES: OSFA

#### **FABRIC DETAILS:**

100% Cotton Terry

## **GARMENT DETAILS:**

Reinforced two snap closure Easy Tear<sup>™</sup> label CPSIA compliant - tracking label in side seam