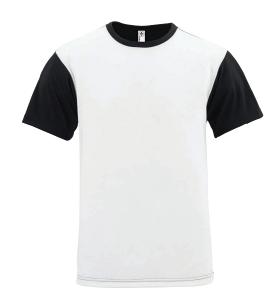

# ADULT BLACKOUT POLYESTER SUBLIMATION T-SHIRT

STYLE 1902 SIZES: S-3X

### **GARMENT DETAILS:**

Ribbed collar

Taped shoulder-to-shoulder with Easy Tear™ label Double-needle hemmed sleeves and bottom Black back, collar and sleeves
Sewn with black polyester thread